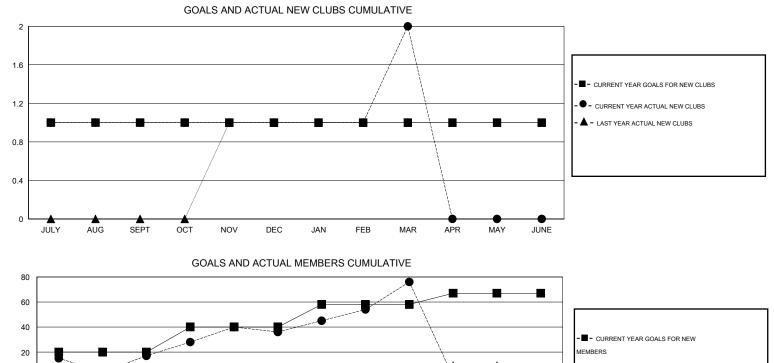

## LOCATION NEW HAMPSHIRE

 $\mathsf{GMT} \; \mathsf{CA} \; 1$ 

|                       |                  | Clubs     |                  |                  | Members               |                    |                                     |                    |                  |
|-----------------------|------------------|-----------|------------------|------------------|-----------------------|--------------------|-------------------------------------|--------------------|------------------|
| RESULTS FOR 2015-2016 |                  |           |                  |                  | RESULTS FOR 2015-2016 |                    |                                     |                    |                  |
| QUARTER               | NEW CLUB<br>GOAL | NEW CLUBS | DROPPED<br>CLUBS | NET<br>GAIN/LOSS | QUARTER               | NEW MEMBER<br>GOAL | CHARTER AND<br>NEW MEMBERS<br>ADDED | DROPPED<br>MEMBERS | NET<br>GAIN/LOSS |
| JULY/AUG/SEPT         | 1                | 1         | 0                | 1                | JULY/AUG/SEPT         | 20                 | 52                                  | 35                 | 17               |
| OCT/NOV/DEC           | 0                | 0         | 1                | -1               | OCT/NOV/DEC           | 20                 | 58                                  | 39                 | 19               |
| JAN/FEB/MAR           | 0                | 1         | 0                | 1                | JAN/FEB/MAR           | 18                 | 58                                  | 18                 | 40               |
| APR/MAY/JUNE          | 0                | 0         | 0                | 0                | APR/MAY/JUNE          | 9                  | 0                                   | 0                  | 0                |

- CURRENT YEAR ACTUAL MEMBERS

- LAST YEAR ACTUAL MEMBERS

NOV DEC JULY AUG SEPT OCT JAN FEB MAR APR MAY JUNE 24 CLUBS OF 37 ADDED 1 OR MORE GENDER DISTRIBUTION DROPPED CLUBS: 1 NEW MEMBERS 665 (58.08%) MALE 480 (41.92%) FEMALE DROPPED MEMBERS 12 DECEASED CLICK HERE FOR HEALTH 359 FAMILY UNIT MEMBERS 5 CLUB CANCELLED ASSESSMENT DATA 175 HEAD OF HOUSEHOLD 75 OTHER 184 NON-HEAD OF HOUSEHOLD 92 TOTAL